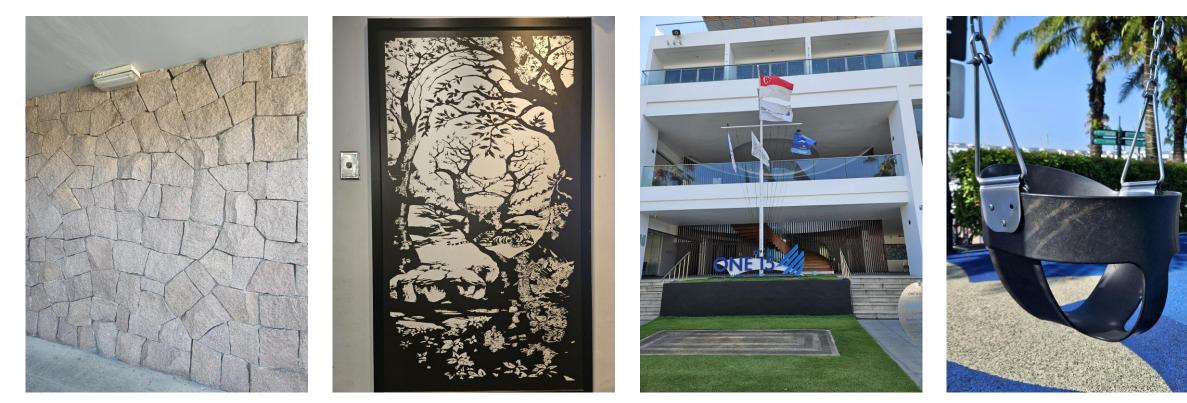

12) 1 pax to point at this signage

13) 2 pax to do a relaxing pose here

g 14) 4 pax to stand straight and pose

15) 3 pax to use 1 leg to stand at the tiles and pose

16) 1 pax to pose here

17) 2 pax to pose as if their heads are going to be eaten by the shark