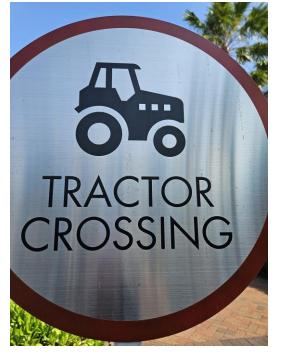

1) Take a wefie infront of the signage

2) Look for a person wearing Above The Line tee with specs to take a wefie together

3) Look for this sign and take a star jump photo (at least 3 members to be inside the photo)