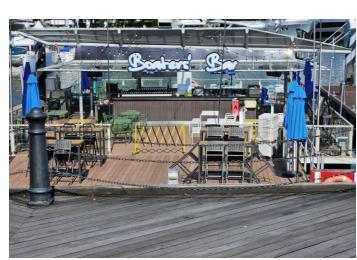

4) Take a wefie together

5) Take a wefie at this location.

6) Get 3 members to do a drinking pose

7) 4 pax to sit here and pose like having a Hi-Tea

Gentle reminders:

- Refrain from going into restricted areas
- Kindly respect other guests (and their privacy) in the premises
- Please do not disrupt businesses