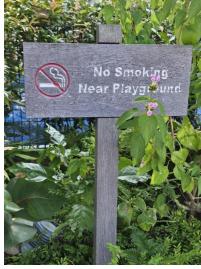

1) Take a wefie infront of the signage

2) Look for a person wearing Above The Line tee with specs to take a wefie together

3) Look for this sign and take a star jump photo (at least 3 members to be inside the photo)