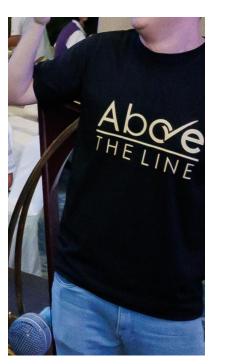

1) Take a wefie infront of the signage

2) Look for a person wearing Above The Line tee with specs to take a wefie together

3) Look for this sign and take a star jump photo (at least 3 members to be inside the photo)