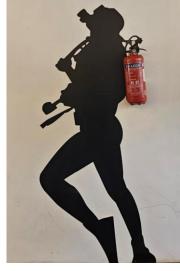

8) Spot the exact tree and pose like you are doing Exercise – 4 pax

9) Do a group wefie here

10) Find this wall decal! 3 pax to pose like they are going swimming

11) I'll light up your life! 4 pax to do a peace sign here