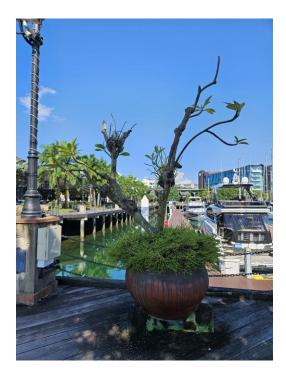

4) Spot this exact potted plant and get 3 members to pose like this plant.

Gentle reminders:

- Refrain from going into restricted areas
- Kindly respect other guests (and their privacy) in the premises
- Please do not disrupt businesses